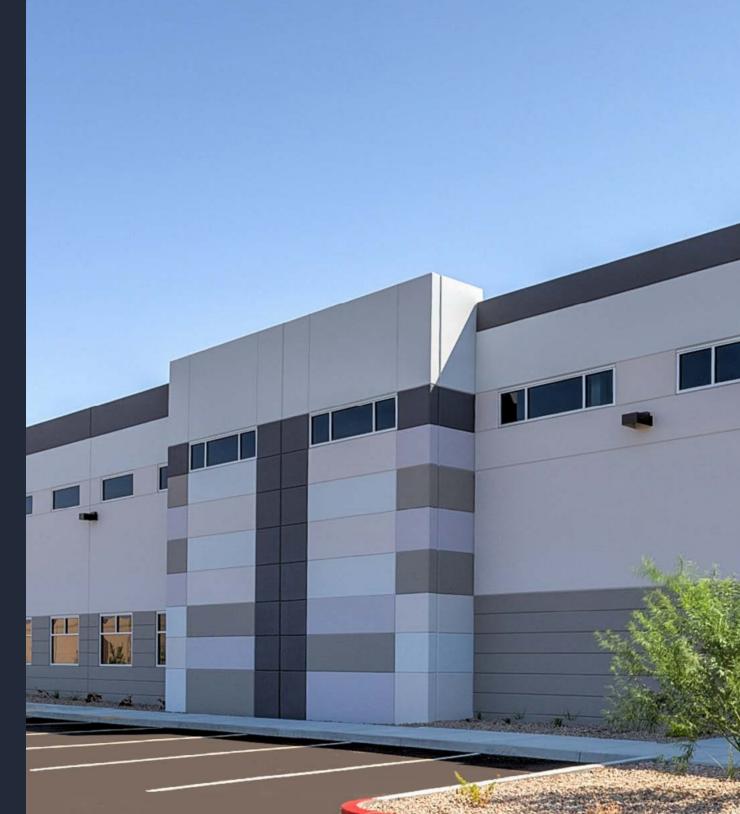

### ±20,494 - ±40,988 SF

1021

Brand New Building
AVAILABLE NOW

AVISON YOUNG

1021 & 1025 NANCY JAY ST. | HENDERSON, NV 89011

Design Build By: L M Construction Co., LLC

# BUILDING details

| BUILDING SF:           | ±20,494 sf - ±40,988 sf                                               |
|------------------------|-----------------------------------------------------------------------|
| OFFICE SF:             | ±1,500 sf                                                             |
| CLEAR HT:              | 24′                                                                   |
| POWER:                 | -<br>1600 A, 277/480 V, 3 Phase                                       |
| SPRINKLERS:            | ESFR                                                                  |
| LOADING:               | Rear                                                                  |
| DOORS:                 | (4) 9'x10' Dock High<br>(2) 12'x14' Grade Level                       |
| WALL PANEL INSULATION: | Tilt-up Insulated Panel System,<br>R-20 Insulating Value              |
| ROOF<br>INSULATION:    | R-38 Insulating Value                                                 |
| LIGHTING:              | 2x4 LED high bay lighting<br>designed to a 40' candle<br>illumination |
|                        |                                                                       |