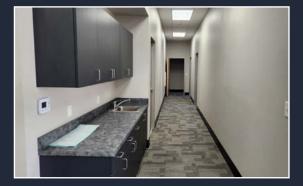

### Office Buildout: ±1,500 SF

Includes:

- Reception area
- Large Open Office area
- Conference Room
- A Private Office
- Two (2) Restrooms
- Storage Closet
- Coffee Bar

# office photos