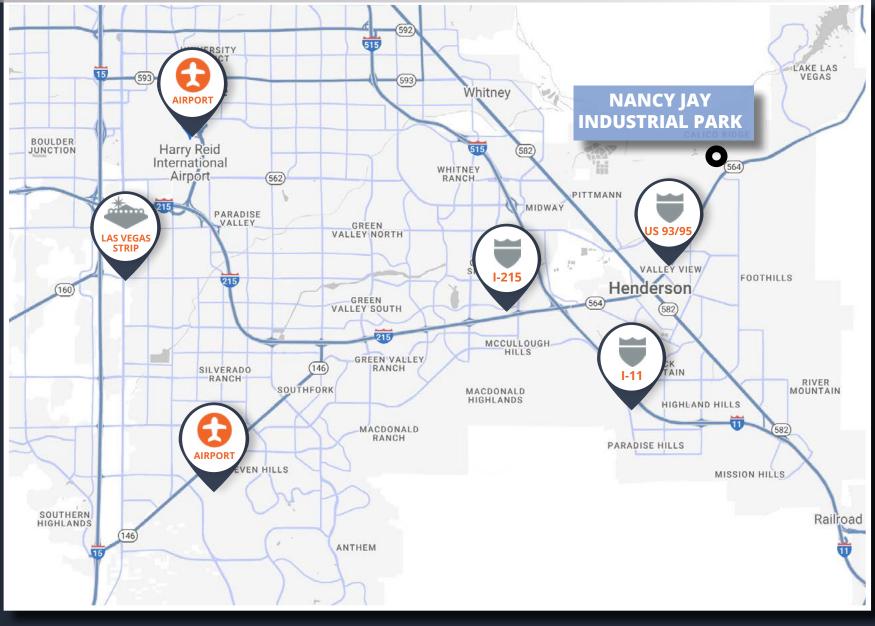

Value              |
| ROOF<br>INSULATION:    | R-38 Insulating Value                                                 |
| LIGHTING:              | 2x4 LED high bay lighting<br>designed to a 40' candle<br>illumination |
|                        |                                                                       |

| PURCHASE PRICE: | \$200 PSF - ±40,988 SF<br>\$207 PSF - ±20,494 SF |
|-----------------|--------------------------------------------------|
| LEASE RATE:     | \$1.10 PSF                                       |



## SITE plan





### Office Buildout: ±1,500 SF

Includes:

- Reception area
- Large Open Office area
- Conference Room
- A Private Office
- Two (2) Restrooms
- Storage Closet
- Coffee Bar





# office photos

















### LOCATION MAP HENDERSON, NEVADA





#### Clark County Economic Statistics (Q4 2024)

| Population                                     | 2.37M  |
|------------------------------------------------|--------|
| Labor Force                                    | 1.2M   |
| Existing Home Median Price                     | \$395K |
| New Home Median Price                          | \$479K |
| Visitor Volume                                 | 3.7M   |
| Harry Reid International Airport<br>Passengers | 5.3M   |

### Q4 2024 Demographics

| Population               | 2.37M   |
|--------------------------|---------|
| Households               | 888,842 |
| Average Household Income | \$95.8K |
| Median Household Income  | \$68.8K |
| Unemployment             | 5.8%    |

Source: https://www.healthysouthernnevada.org/demographicdata htt