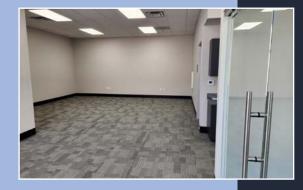

### Office Buildout: ±1,500 SF

Includes:

- Reception area
- Large Open Office area
- Conference Room
- A Private Office
- Two (2) Restrooms
- Storage Closet
- Coffee Bar

# office photos