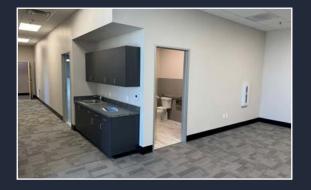

### Office Buildout: ±1,500 SF

Includes:

- Reception area
- Large Open Office area
- Conference Room
- A Private Office
- Two (2) Restrooms
- Storage Closet
- Coffee Bar

# office photos