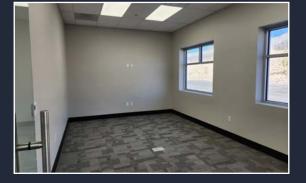

### Office Buildout: ±1,500 SF

Includes:

- Reception area
- Large Open Office area
- Conference Room
- A Private Office
- Two (2) Restrooms
- Storage Closet
- Coffee Bar

# office photos