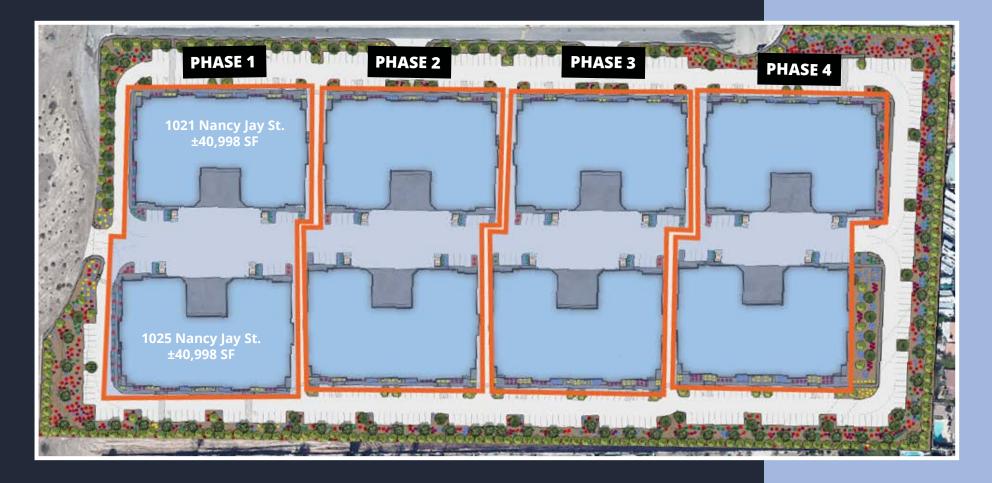

:               | Rear                                                                  |
| DOORS:                 | (4) 9'x10' Dock High<br>(2) 12'x14' Grade Level                       |
| WALL PANEL INSULATION: | Tilt-up Insulated Panel System,<br>R-20 Insulating Value              |
| ROOF<br>INSULATION:    | R-38 Insulating Value                                                 |
| LIGHTING:              | 2x4 LED high bay lighting<br>designed to a 40' candle<br>illumination |
|                        |                                                                       |

| PURCHASE PRICE: | \$200 PSF - ±40,988 SF<br>\$207 PSF - ±20,494 SF |
|-----------------|--------------------------------------------------|
| LEASE RATE:     | \$1.10 PSF                                       |



## SITE plan





### Office Buildout: ±1,500 SF

Includes:

- Reception area
- Large Open Office area
- Conference Room
- A Private Office
- Two (2) Restrooms
- Storage Closet
- Coffee Bar





# office photos

















### LOCATION MAP HENDERSON, NEVADA





#### Clark County Economic Statistics (Q4 2024)

| Population                                     | 2.37M  |
|------------------------------------------------|--------|
| Labor Force                                    | 1.2M   |
| Existing Home Median Price                     | \$395K |
| New Home Median Price                          | \$479K |
| Visitor Volume                                 | 3.7M   |
| Harry Reid International Airport<br>Passengers | 5.3M   |

### Q4 2024 Demographics

| Population               | 2.37M