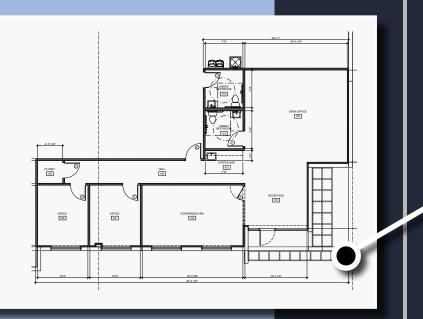

### Office Buildout: ±1,500 SF

Includes:

- Reception area
- Large Open Office area
- Conference Room
- A Private Office
- Two (2) Restrooms
- Storage Closet
- Coffee Bar