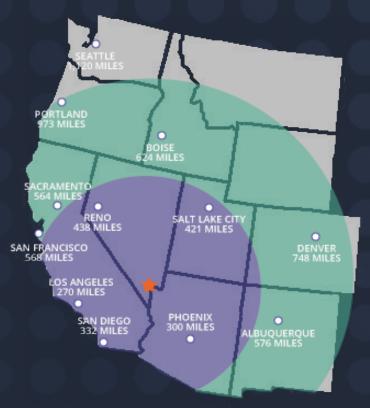

#### Transportation/Logistics/Shipping Destinations

Greater Las Vegas is strategically located along Interstate 15 and is within a five-hour drive of 9 percent of the nation's population. It is within a two-hour flight of 25 percent of the nation's population. In fact, the region is less than one day's drive from 60 million consumers and five major United States ports servicing the Pacific Rim.

- You can reach 60 million consumers within a day's drive
- Get easy access to large California markets and nearby ports
- Same-day, round-trip trucking to Los Angeles and Phoenix
- Take advantage of one-day rail routes to Salt Lake City and Los Angeles

#### Distances from major cities in the Western Region:

Source: Las Vegas Global Economic Alliance LVGEA