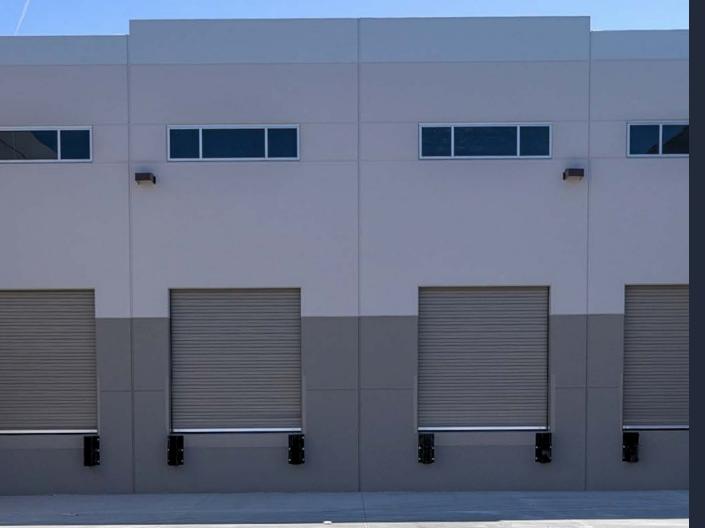

# BUILDING details

| BUILDING SF:           | ±20,494 sf - ±40,988 sf                                               |
|------------------------|-----------------------------------------------------------------------|
| OFFICE SF:             | ±1,500 sf                                                             |
| CLEAR HT:              | 24′                                                                   |
| POWER:                 | -<br>1600 A, 277/480 V, 3 Phase                                       |
| SPRINKLERS:            | ESFR                                                                  |
| LOADING:               | Rear                                                                  |
| DOORS:                 | (4) 9'x10' Dock High<br>(2) 12'x14' Grade Level                       |
| WALL PANEL INSULATION: | Tilt-up Insulated Panel System,<br>R-20 Insulating Value              |
| ROOF<br>INSULATION:    | R-38 Insulating Value                                                 |
| LIGHTING:              | 2x4 LED high bay lighting<br>designed to a 40' candle<br>illumination |
|                        |                                                                       |