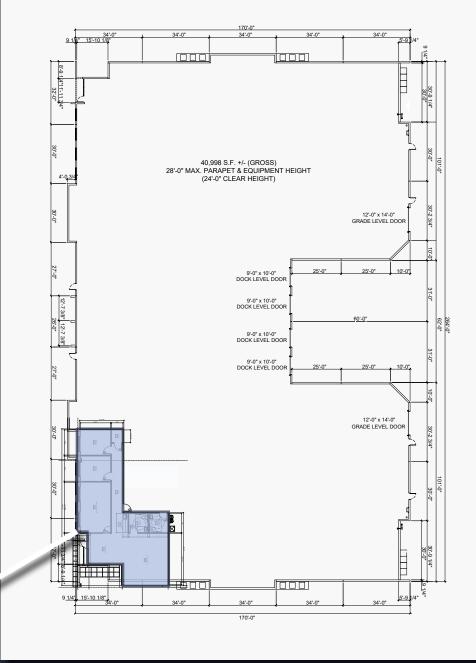

# BUILDING details

| BUILDING SF:           | ±20,494 sf - ±40,988 sf                                               |
|------------------------|-----------------------------------------------------------------------|
| OFFICE SF:             | ±1,500 sf                                                             |
| CLEAR HT:              | 24′                                                                   |
| POWER:                 | -<br>1600 A, 277/480 V, 3 Phase                                       |
| SPRINKLERS:            | ESFR                                                                  |
| LOADING:               | Rear                                                                  |
| DOORS:                 | (4) 9'x10' Dock High<br>(2) 12'x14' Grade Level                       |
| WALL PANEL INSULATION: | Tilt-up Insulated Panel System,<br>R-20 Insulating Value              |
| ROOF<br>INSULATION:    | R-38 Insulating Value                                                 |
| LIGHTING:              | 2x4 LED high bay lighting<br>designed to a 40' candle<br>illumination |
|                        |                                                                       |

## SITE plan