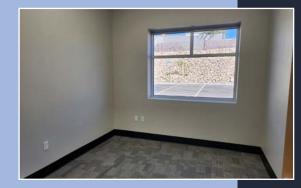

### Office Buildout: ±1,500 SF

Includes:

- Reception area
- Large Open Office area
- Conference Room
- A Private Office
- Two (2) Restrooms
- Storage Closet
- Coffee Bar

# office photos