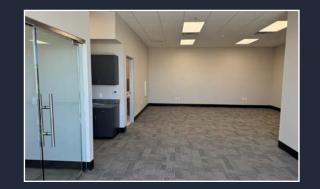

### Office Buildout: ±1,500 SF

Includes:

- Reception area
- Large Open Office area
- Conference Room
- A Private Office
- Two (2) Restrooms
- Storage Closet
- Coffee Bar

# office photos