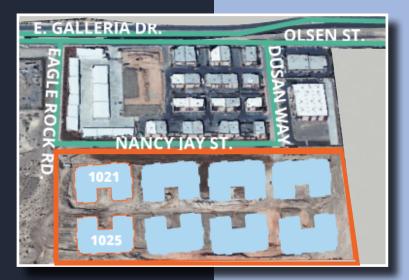

| Rear                                                                  |
| DOORS:                 | (4) 9'x10' Dock High<br>(2) 12'x14' Grade Level                       |
| WALL PANEL INSULATION: | Tilt-up Insulated Panel System,<br>R-20 Insulating Value              |
| ROOF<br>INSULATION:    | R-38 Insulating Value                                                 |
| LIGHTING:              | 2x4 LED high bay lighting<br>designed to a 40' candle<br>illumination |
|                        |                                                                       |

| PURCHASE PRICE: | \$200 PSF - ±40,988 SF<br>\$207 PSF - ±20,494 SF |
|-----------------|--------------------------------------------------|
| LEASE RATE:     | \$1.10 PSF                                       |



## SITE plan





### Office Buildout: ±1,500 SF

Includes:

- Reception area
- Large Open Office area
- Conference Room
- A Private Office
- Two (2) Restrooms
- Storage Closet
- Coffee Bar





# office photos

















### LOCATION MAP HENDERSON, NEVADA





#### Clark County Economic Statistics (Q4 2024)

| Population                                     | 2.37M  |
|------------------------------------------------|--------|
| Labor Force                                    | 1.2M   |
| Existing Home Median Price                     | \$395K |
| New Home Median Price                          | \$479K |
| Visitor Volume                                 | 3.7M   |
| Harry Reid International Airport<br>Passengers | 5.3M   |

### Q4 2024 Demographics

| Population               | 2.37M   |
|----------